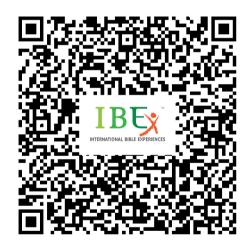

## PayNow

### Scan QR code

Under 'Reference', include your registration no (eg. IS1801\_xxx) and name of participants