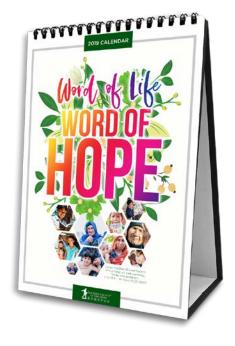

# Word of Life, Word of Hope

The Lord delights in those who fear Him, who put their hope in his unfailing love (Ps 147:11). The inspiration behind the BSS 2019 Desk Calendar is centered on God's promise of hope. Through His Word, God comforts us with the knowledge that even in our trials and tribulations, He will never leave or forsake us.

Each month features a different country, and includes:

- A monthly scripture verse for reflection (in different languages!)
- A prayer point for the featured country

This calendar will make a unique and meaningful gift for your staff, church members and loved ones. Purchasing the calendar is also an act of service to various communities, as all proceeds will go toward supporting the Bible movement in the region.

Enjoy a special **Early Bird Discount** (usual price S\$6.42) when you order before **24 August 2018** 

We can also **customise** these calendars with your church or organisation's details for a **minimum co-print** order of **200 copies** when you order before **10 August 2018.** (details overleaf)