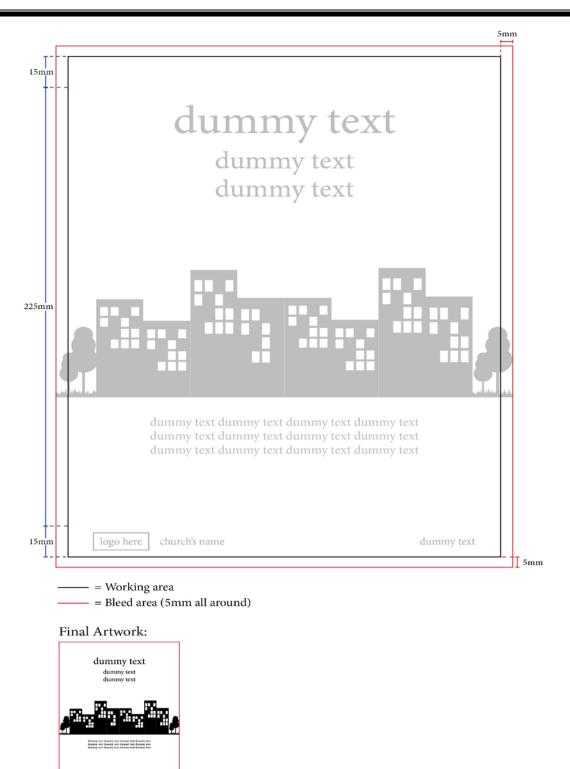

### What is 5mm bleed all round?

\*Please add additional 5mm bleed all round. No need to add crop marks.

#### Specifications

|                          | Trim Size*    | Text Area                            |
|--------------------------|---------------|--------------------------------------|
| Inside Front Page (4C) + | 180mm x 255mm | 180mm x <b>222mm</b>                 |
| Logo Display Area        |               | (180mm x 18mm) at the bottom of page |
| Inside Back Page (4C) +  | 180mm x 255mm | 180mm x <b>222mm</b>                 |
| Logo Display Area        |               | (180mm x 18mm) at the bottom of page |