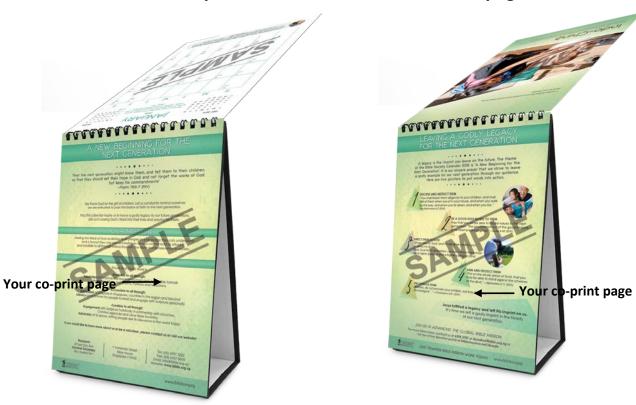

### Sample of inside front and back cover pages

## **Customisation for Co-Printing**

Thank you for your interest in co-printing The Bible Society of Singapore's 2019 Desk Calendar!

To have your calendar customised, your artwork should be based on the following specifications for both the (inside) front and back cover pages. Please email your final artwork, in **print ready PDF format of minimum 300dpi** to <u>comms@bible.org.sg</u> before **10 August 2018 Files in Word or Powerpoint format are** <u>NOT</u> acceptable.

#### Specifications

|                          | Trim Size*    | Text Area                            |
|--------------------------|---------------|--------------------------------------|
| Inside Front Page (4C) + | 180mm x 255mm | 180mm x <b>222mm</b>                 |
| Logo Display Area        |               | (180mm x 18mm) at the bottom of page |
| Inside Back Page (4C) +  | 180mm x 255mm | 180mm x <b>222mm</b>                 |
| Logo Display Area        |               | (180mm x 18mm) at the bottom of page |