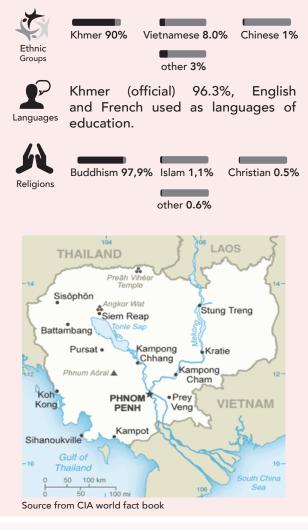

# FACTSHEET

South-eastern Asia, bordering the Gulf of Thailand, between Thailand, Vietnam, and Laos

16,449,519

International Bible Experiences has been commissioned by Bible Society of Singapore to organise this Bible mission trip.