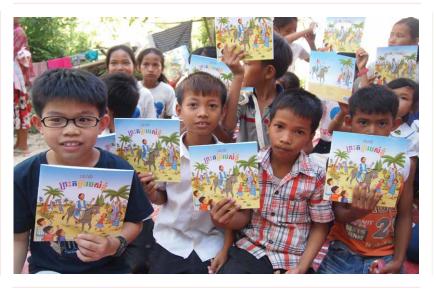

#### Purpose

This is a mission exposure trip to Phnom Penh, Cambodia. There will be opportunities to interact with local Christians and visit local ministries. On this trip, there will be distribution of Bibles, other resources to the locals and the team will visit an orphanage to conduct activities for the children.